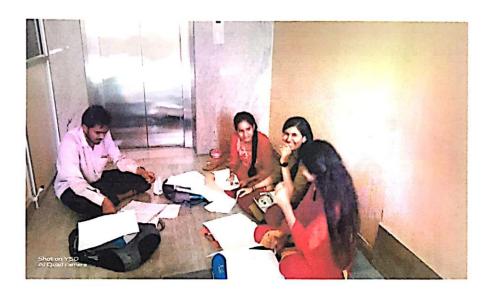

# **Index**

| Sl. | PARTICULARS                                          | PAGE. |
|-----|------------------------------------------------------|-------|
| No  |                                                      | No.   |
|     | 2021-22                                              |       |
| 1.  | Objectives of mentorship Programmes and Duties of    | 03    |
|     | mentors                                              |       |
| 2.  | List of Student Mentor and Mentees for academic year | 04-13 |
|     | 2021-22 (3 years LL.B)                               |       |
| 3.  | List of Student Mentor and Mentees for academic year | 14-29 |
|     | 2021-22 (5 years B.A.,LL.B)                          |       |
| 4.  | Photos of student to student mentorship programme    | 30    |

#### **Mentorship Programme**

The Vidyodaya Law College, Tumakuru started mentorship programmes which included both "Teacher-Student Mentorship" and "Student -Students Mentorship" in the academic year 2016-17. The faculty members and senior students were appointed as mentors. The faculties were assigned as mentors at a ratio of (60:01) 60 students per faculty for the complete term of their graduation. The senior students were assigned as mentors to the juniors at a ratio of (10:01) 10 students per senior student mentor. All the faculties of our institution are the members of the committee.